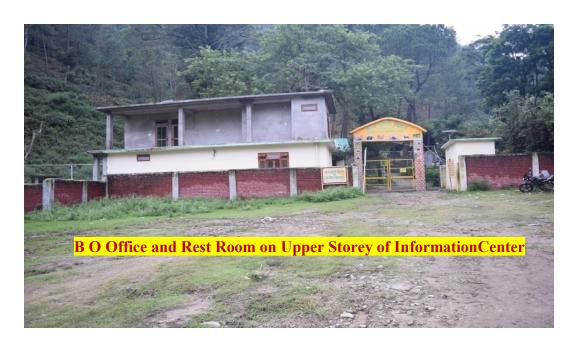

2. Expenditure statement of Mini Zoo Rewalsar for the year 2017-18(CAMPA-Koldam)

| Sr. No. | Name of work                                            | Amount |
|---------|---------------------------------------------------------|--------|
| i.      | Construction of BO office & rest room on upper story of | 800000 |
|         | Information Centre.                                     |        |
| ii.     | Construction of foot path in front of gate of different | 30800  |
|         | enclosures.                                             |        |
| iii.    | Construction of Drinking water facility.                | 480000 |