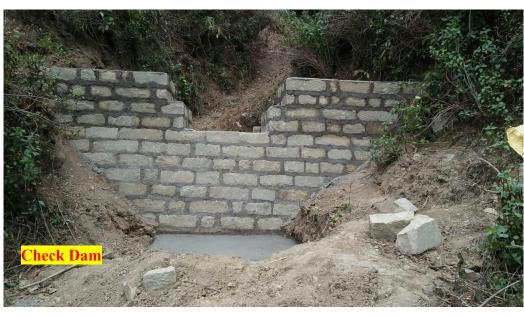

| iv.     | Check dams.                                                  | 240000 |  |  |
|---------|--------------------------------------------------------------|--------|--|--|
| V.      | Breast wall of stone below Sambar enclosure.                 | 228915 |  |  |
| vi.     | Breast wall of stone along Path Pergola side.                | 200000 |  |  |
| vii.    | Repair of BO, Quarter.                                       | 300000 |  |  |
| viii.   | Maintenance of Fgd. Hut with CGI sheet.                      | 382804 |  |  |
| ix.     | Repair of feeding store and office including change of       | 483725 |  |  |
|         | roof slate with CGI sheet.                                   |        |  |  |
| Χ.      | Removing of silt from Interlink Chain                        | 44466  |  |  |
| xi.     | Replacement of old Interlink Chain.                          | 885954 |  |  |
| xii.    | C/o treatment room (Post mortem room, dressing room          | 193742 |  |  |
|         | and office cum-medicine room and incinerator with all        |        |  |  |
|         | furniture and furnishing.)                                   |        |  |  |
| xiii.   | Solar Light.                                                 | 4692   |  |  |
| Grant 7 | Grant Total of Expenditure statement of Mini Zoo Rewalsar. 4 |        |  |  |