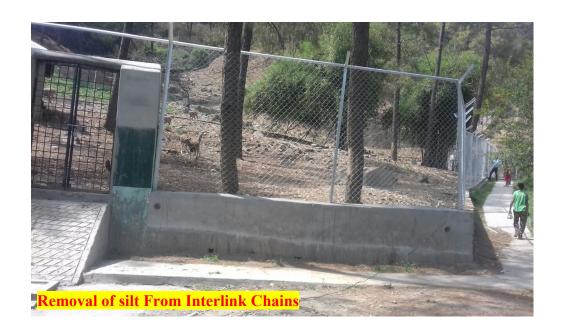

| iv.     | Check dams.                                                  | 240000 |  |  |
|---------|--------------------------------------------------------------|--------|--|--|
| V.      | Breast wall of stone below Sambar enclosure.                 | 228915 |  |  |
| vi.     | Breast wall of stone along Path Pergola side.                | 200000 |  |  |
| vii.    | Repair of BO, Quarter.                                       | 300000 |  |  |
| viii.   | Maintenance of Fgd. Hut with CGI sheet.                      | 382804 |  |  |
| ix.     | Repair of feeding store and office including change of       | 483725 |  |  |
|         | roof slate with CGI sheet.                                   |        |  |  |
| Χ.      | Removing of silt from Interlink Chain                        | 44466  |  |  |
| xi.     | Replacement of old Interlink Chain.                          | 885954 |  |  |
| xii.    | C/o treatment room (Post mortem room, dressing room          | 193742 |  |  |
|         | and office cum-medicine room and incinerator with all        |        |  |  |
|         | furniture and furnishing.)                                   |        |  |  |
| xiii.   | Solar Light.                                                 | 4692   |  |  |
| Grant 7 | Grant Total of Expenditure statement of Mini Zoo Rewalsar. 4 |        |  |  |