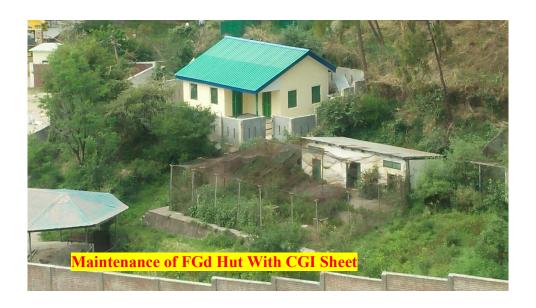

| iv.     | Check dams.                                                  | 240000 |  |  |
|---------|--------------------------------------------------------------|--------|--|--|
| V.      | Breast wall of stone below Sambar enclosure.                 | 228915 |  |  |
| vi.     | Breast wall of stone along Path Pergola side.                | 200000 |  |  |
| vii.    | Repair of BO, Quarter.                                       | 300000 |  |  |
| viii.   | Maintenance of Fgd. Hut with CGI sheet.                      | 382804 |  |  |
| ix.     | Repair of feeding store and office including change of       | 483725 |  |  |
|         | roof slate with CGI sheet.                                   |        |  |  |
| Χ.      | Removing of silt from Interlink Chain                        | 44466  |  |  |
| xi.     | Replacement of old Interlink Chain.                          | 885954 |  |  |
| xii.    | C/o treatment room (Post mortem room, dressing room          | 193742 |  |  |
|         | and office cum-medicine room and incinerator with all        |        |  |  |
|         | furniture and furnishing.)                                   |        |  |  |
| xiii.   | Solar Light.                                                 | 4692   |  |  |
| Grant 7 | Grant Total of Expenditure statement of Mini Zoo Rewalsar. 4 |        |  |  |