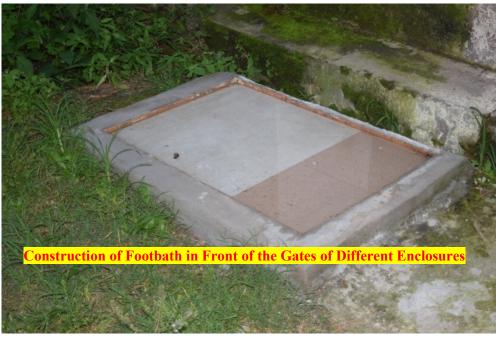

2. Expenditure statement of Mini Zoo Rewalsar for the year 2017-18(CAMPA-Koldam)

| Sr. No. | Name of work                                            | Amount |
|---------|---------------------------------------------------------|--------|
| i.      | Construction of BO office & rest room on upper story of | 800000 |
|         | Information Centre.                                     |        |
| ii.     | Construction of foot path in front of gate of different | 30800  |
|         | enclosures.                                             |        |
| iii.    | Construction of Drinking water facility.                | 480000 |