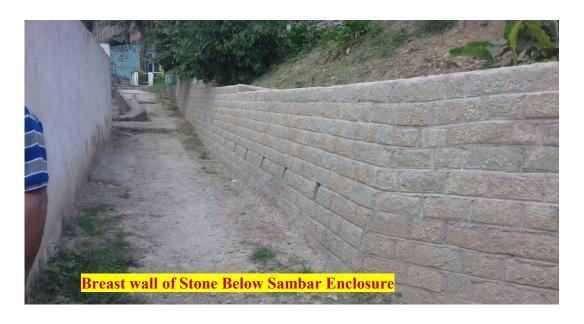

| iv.     | Check dams.                                                  | 240000 |  |  |
|---------|--------------------------------------------------------------|--------|--|--|
| V.      | Breast wall of stone below Sambar enclosure.                 | 228915 |  |  |
| vi.     | Breast wall of stone along Path Pergola side.                | 200000 |  |  |
| vii.    | Repair of BO, Quarter.                                       | 300000 |  |  |
| viii.   | Maintenance of Fgd. Hut with CGI sheet.                      | 382804 |  |  |
| ix.     | Repair of feeding store and office including change of       | 483725 |  |  |
|         | roof slate with CGI sheet.                                   |        |  |  |
| Χ.      | Removing of silt from Interlink Chain                        | 44466  |  |  |
| xi.     | Replacement of old Interlink Chain.                          | 885954 |  |  |
| xii.    | C/o treatment room (Post mortem room, dressing room          | 193742 |  |  |
|         | and office cum-medicine room and incinerator with all        |        |  |  |
|         | furniture and furnishing.)                                   |        |  |  |
| xiii.   | Solar Light.                                                 | 4692   |  |  |
| Grant 7 | Grant Total of Expenditure statement of Mini Zoo Rewalsar. 4 |        |  |  |