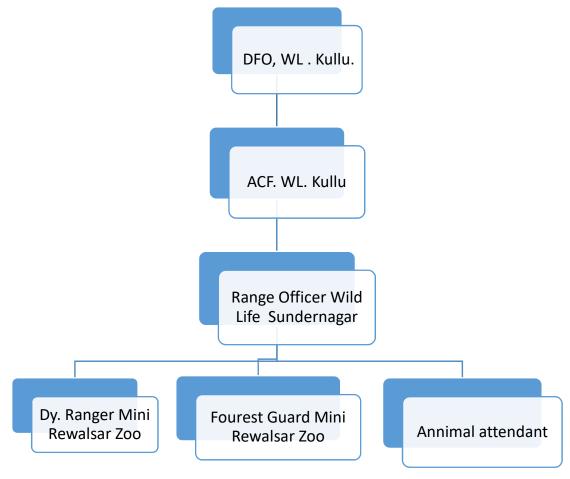

## 7. Organizational Chart

#### 8. Human Resources

#### Manpower of the Zoo\*

| Sl.No. | Designation      | Number of Sanctioned | Names of the incumbent |
|--------|------------------|----------------------|------------------------|
|        |                  | Posts                |                        |
| 1      | DFO              | 1                    | Sh. Rakesh Kumar       |
| 2      | Range Officer    | 1                    | Sh. Vinod Kumar        |
| 3      | Block Officer,   | 1                    | Sh. Uma Kant           |
| 4      | Forest Guard     | 1                    | Miss. Geeta Thakur     |
| 5      | Animal Attendant | 0                    | i. Sh. Raj Kumar       |
|        |                  |                      | ii. Sh. Devinder Kumar |