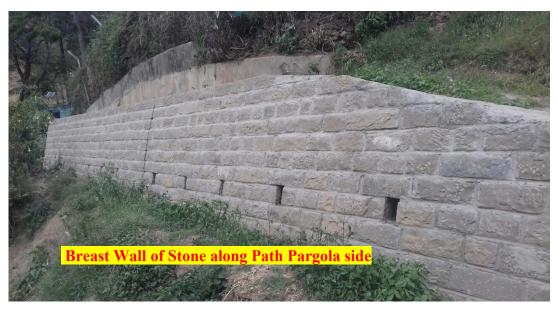

| iv.     | Check dams.                                                  | 240000 |  |  |
|---------|--------------------------------------------------------------|--------|--|--|
| V.      | Breast wall of stone below Sambar enclosure.                 | 228915 |  |  |
| vi.     | Breast wall of stone along Path Pergola side.                | 200000 |  |  |
| vii.    | Repair of BO, Quarter.                                       | 300000 |  |  |
| viii.   | Maintenance of Fgd. Hut with CGI sheet.                      | 382804 |  |  |
| ix.     | Repair of feeding store and office including change of       | 483725 |  |  |
|         | roof slate with CGI sheet.                                   |        |  |  |
| Χ.      | Removing of silt from Interlink Chain                        | 44466  |  |  |
| xi.     | Replacement of old Interlink Chain.                          | 885954 |  |  |
| xii.    | C/o treatment room (Post mortem room, dressing room          | 193742 |  |  |
|         | and office cum-medicine room and incinerator with all        |        |  |  |
|         | furniture and furnishing.)                                   |        |  |  |
| xiii.   | Solar Light.                                                 | 4692   |  |  |
| Grant 7 | Grant Total of Expenditure statement of Mini Zoo Rewalsar. 4 |        |  |  |