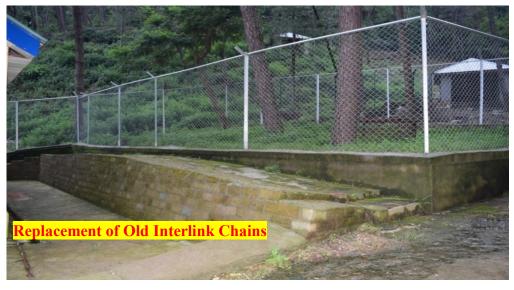

| iv.     | Check dams.                                                  | 240000 |  |  |
|---------|--------------------------------------------------------------|--------|--|--|
| V.      | Breast wall of stone below Sambar enclosure.                 | 228915 |  |  |
| vi.     | Breast wall of stone along Path Pergola side.                | 200000 |  |  |
| vii.    | Repair of BO, Quarter.                                       | 300000 |  |  |
| viii.   | Maintenance of Fgd. Hut with CGI sheet.                      | 382804 |  |  |
| ix.     | Repair of feeding store and office including change of       | 483725 |  |  |
|         | roof slate with CGI sheet.                                   |        |  |  |
| Χ.      | Removing of silt from Interlink Chain                        | 44466  |  |  |
| xi.     | Replacement of old Interlink Chain.                          | 885954 |  |  |
| xii.    | C/o treatment room (Post mortem room, dressing room          | 193742 |  |  |
|         | and office cum-medicine room and incinerator with all        |        |  |  |
|         | furniture and furnishing.)                                   |        |  |  |
| xiii.   | Solar Light.                                                 | 4692   |  |  |
| Grant 7 | Grant Total of Expenditure statement of Mini Zoo Rewalsar. 4 |        |  |  |