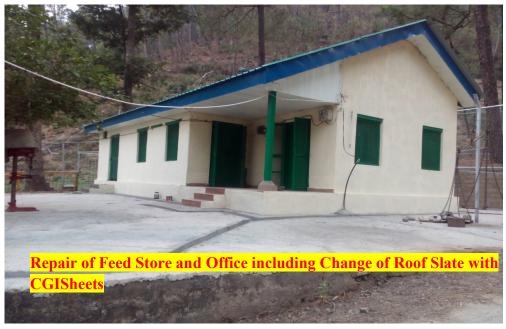

| iv.     | Check dams.                                                  | 240000 |  |  |
|---------|--------------------------------------------------------------|--------|--|--|
| V.      | Breast wall of stone below Sambar enclosure.                 | 228915 |  |  |
| vi.     | Breast wall of stone along Path Pergola side.                | 200000 |  |  |
| vii.    | Repair of BO, Quarter.                                       | 300000 |  |  |
| viii.   | Maintenance of Fgd. Hut with CGI sheet.                      | 382804 |  |  |
| ix.     | Repair of feeding store and office including change of       | 483725 |  |  |
|         | roof slate with CGI sheet.                                   |        |  |  |
| Χ.      | Removing of silt from Interlink Chain                        | 44466  |  |  |
| xi.     | Replacement of old Interlink Chain.                          | 885954 |  |  |
| xii.    | C/o treatment room (Post mortem room, dressing room          | 193742 |  |  |
|         | and office cum-medicine room and incinerator with all        |        |  |  |
|         | furniture and furnishing.)                                   |        |  |  |
| xiii.   | Solar Light.                                                 | 4692   |  |  |
| Grant 7 | Grant Total of Expenditure statement of Mini Zoo Rewalsar. 4 |        |  |  |